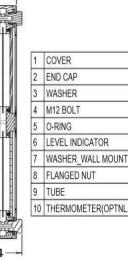

## **FEATURES**

> 3 SIZES ARE AVAILABLE 3",5" &10" BETWEEN BOLT CENTER.

E

- > THE UNIT IS SUPPLIED WITH WASHER AND O-RING TYPE CONSTRUCTION.
- > SUITABLE FOR MINERAL AND PETROLEUM-BASED OILS.
- > CAN BE MOUNTED ON TAPPED HOLES.
- > THE TEMPERATURE SCALE IS BETWEEN 20°C TO 80°C, MAXIMUM WORKING TEMPERATURE 80°C
- > SUITABLE FOR NON-PRESSURIZED TANKS ONLY.

## MODEL CODE: ASSEMBLY

| LGM            | -03            | _**           |
|----------------|----------------|---------------|
| SERIES         | SIZE<br>(INCH) | FEATURE-1     |
|                | 03 - 3"        |               |
| LGM-STEEL BODY | 05 - 5"        | T-THERMOMETER |
|                | 10 – 10"       | (OPTIONAL)    |