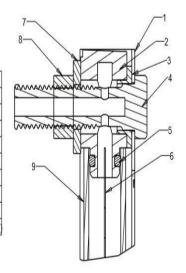

## **FEATURES**

> 3 SIZES ARE AVAILABLE 3",5" &10" BETWEEN BOLT CENTER.

E

- > THE UNIT IS SUPPLIED WITH WASHER AND O-RING TYPE CONSTRUCTION.
- > SUITABLE FOR MINERAL AND PETROLEUM-BASED OILS.
- > CAN BE MOUNTED ON TAPPED HOLES.
- > THE TEMPERATURE SCALE IS BETWEEN 20°C TO 80°C, MAXIMUM WORKING TEMPERATURE 80°C
- > SUITABLE FOR NON-PRESSURIZED TANKS ONLY.