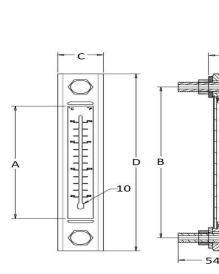

## **FEATURES**

> 3 SIZES ARE AVAILABLE 3",5" &10" BETWEEN BOLT CENTER.

E

- > THE UNIT IS SUPPLIED WITH WASHER AND O-RING TYPE CONSTRUCTION.
- > SUITABLE FOR MINERAL AND PETROLEUM-BASED OILS.
- > CAN BE MOUNTED ON TAPPED HOLES.
- > THE TEMPERATURE SCALE IS BETWEEN 20°C TO 80°C, MAXIMUM WORKING TEMPERATURE 80°C
- > SUITABLE FOR NON-PRESSURIZED TANKS ONLY.

LGM-03, 05"

LGM-10"

| MODEL  | Α   | В   | С     | D      | E  | BOLT<br>THREAD | WEIGHT<br>IN KG |
|--------|-----|-----|-------|--------|----|----------------|-----------------|
| LGM-03 | 28  | 76  | 35.60 | 107    | 25 | M12            | 0.23            |
| LGM-05 | 76  | 127 | 35.60 | 157.80 | 25 | M12            | 0.28            |
| LGM-10 | 203 | 254 | 35.60 | 285    | 25 | M12            | 0.40            |