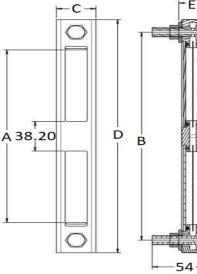

LGM-03, 05"

LGM-10"

| MODEL  | Α   | В   | С     | D      | E  | BOLT<br>THREAD | WEIGHT<br>IN KG |
|--------|-----|-----|-------|--------|----|----------------|-----------------|
| LGM-03 | 28  | 76  | 35.60 | 107    | 25 | M12            | 0.23            |
| LGM-05 | 76  | 127 | 35.60 | 157.80 | 25 | M12            | 0.28            |
| LGM-10 | 203 | 254 | 35.60 | 285    | 25 | M12            | 0.40            |