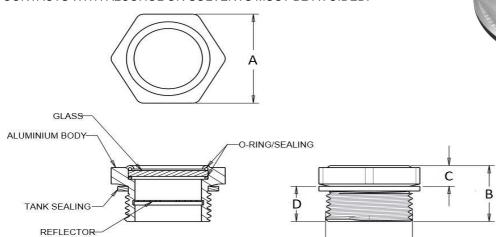

| MODEL NO. | A     | В  | C  | D  | E               |
|-----------|-------|----|----|----|-----------------|
| ASG-03    | 25.50 | 27 | 12 | 15 | 3/8" BSPP/NPT   |
| ASG-04    | 25.50 | 27 | 12 | 15 | 1/2" BSPP/NPT   |
| ASG-06    | 32.00 | 27 | 12 | 15 | 3/4" BSPP/NPT   |
| ASG-08    | 38.00 | 27 | 12 | 15 | 1" BSPP/NPT     |
| ASG-10    | 50.00 | 27 | 12 | 15 | 1-1/4" BSPP/NPT |
| ASG-12    | 55.00 | 27 | 12 | 15 | 1-1/2" BSPP/NPT |

NOTE: DIMENSIONS IN MM FOR REFERENCE ONLY